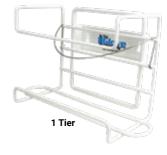

## Leave no box out of place

The Glove Company® 1, 3 and 4 tier custom spring loaded glove dispensers will keep your workplace in order. The Glove Company's® glove dispenser will **hold any glove box size**, regardless of the size of your glove or the brand of glove!

The finish is glossy white and all dispensers come with complimentary stainless steel mounting screws and plugs to mount to the wall.

| PART NO. |        |
|----------|--------|
| 1 Tier   | 390001 |
| 3 Tier   | 390003 |
| 4 Tier   | 390004 |

## PACKAGING

- 1 Tier Holds 1 glove box
- 3 Tier Holds 3 glove boxes
- 4 Tier Holds 4 glove boxes

## **BENEFITS**

- Looks neat with a gloss white coating, stainless steel spring & TGC® branded mounting plate
- Includes easy-to-use mounting hardware
- Can stand unsupported as well as being wall mountable for ease-of-reach
- Available to hold 1-4 boxes
- Made to fit boxes of all shapes and sizes
- Spring loaded to push gloves to the front of the box, no digging around for the last few pairs