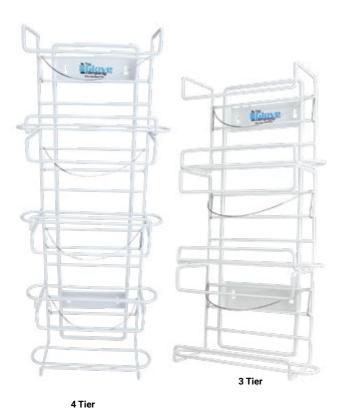

## Leave no box out of place

The Glove Company® 1, 3 and 4 tier custom spring loaded glove dispensers will keep your workplace in order. The Glove Company's® glove dispenser will **hold any glove box size**, regardless of the size of your glove or the brand of glove!

The finish is glossy white and all dispensers come with complimentary stainless steel mounting screws and plugs to mount to the wall.

| PART NO. |        |
|----------|--------|
| 1 Tier   | 390001 |
| 3 Tier   | 390003 |
| 4 Tier   | 390004 |

## PACKAGING

- 1 Tier Holds 1 glove box
- 3 Tier Holds 3 glove boxes
- 4 Tier Holds 4 glove boxes

## **BENEFITS**

- Looks neat with a gloss white coating, stainless steel spring & TGC® branded mounting plate
- Includes easy-to-use mounting hardware
- Can stand unsupported as well as being wall mountable for ease-of-reach
- Available to hold 1-4 boxes
- Made to fit boxes of all shapes and sizes
- Spring loaded to push gloves to the front of the box, no digging around for the last few pairs