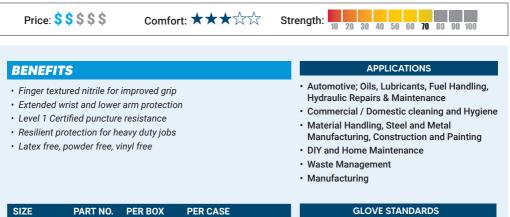

## STANDS UP TO THE HEAVY DUTY TASKS

Extend the Heavy Duty protection to your wrists and lower arm with level 1 certified puncture and snag resistant **290mm long cuffs**.

Heavy Duty Blue Nitrile Disposable Gloves provide a thick, resilient barrier that allows you to get the job done without worry. Enables strong grip and dexterity with textured fingers.