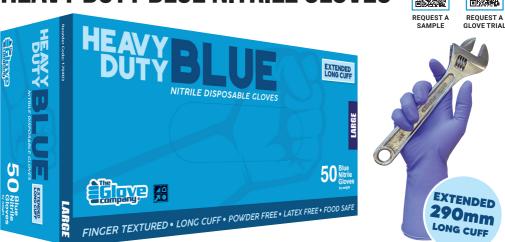

## **HEAVY DUTY BLUE NITRILE GLOVES**

## STANDS UP TO THE HEAVY DUTY TASKS

Extend the Heavy Duty protection to your wrists and lower arm with level 1 certified puncture and snag resistant **290mm long cuffs**.

Heavy Duty Blue Nitrile Disposable Gloves provide a thick, resilient barrier that allows you to get the job done without worry. Enables strong grip and dexterity with textured fingers.