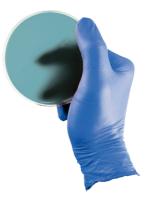

# **TOUGH ON RISKS, GENTLE ON HANDS**

iSense® offers vigorous protection in high-risk hazardous settings. Our strongest medical glove, iSense® Nitrile Disposable Gloves are the ultimate blue nitrile all-rounder.

iSense® Nitrile Disposable Gloves are market leading, value-for-money medical grade disposable gloves manufactured for strength and durability. The soft blue nitrile is gentle on the skin, minimising the risk of dermatitis and offering a comfortable sensory experience.