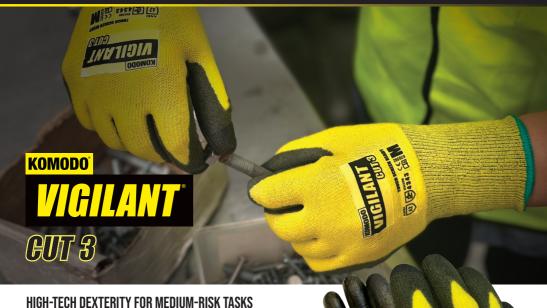

## **COMFORT**

Perfect for light metal stamping, light-duty glass handling, construction work, and packaging applications.

- Genuine vigilance with extremely visible yellow materials designed to be comfortable and cooling
- Provides ultimate dexterity and superior grip with durable Polyurethane (P.U) coating the palm
- Minimises hand fatigue and provides strong resistance against mechanical hazards
- Hi-vis yellow for medium risk tasks